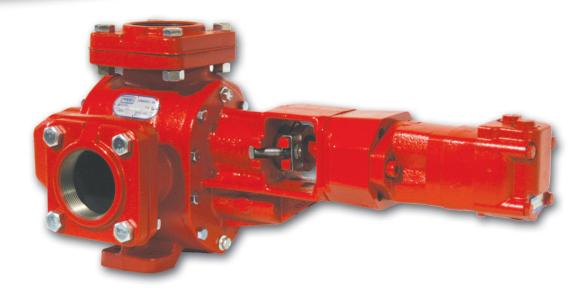

## Hydraulic Motor Assembly

**THE LEADING FORCE** behind liquids<sup>™</sup> since 1857

## **FEATURES:**

- Rigid coupling eliminates alignment difficulties.
- Reduced weight and length over split bracket assemblies.
- Economical solution for mounting hydraulic motors.
- SAE A and B two bolt flange mount on the 3611-3622.
- SAE B four bolt flange mount on the 3632-3648
- Rugged construction.
- Simple design.
- Easy to maintain.

## **BRACKET ASSEMBLY:**

Bracket assemblies are available which include the following:

- backplate with bushings
- mounting bracket
- rigid coupling
- hardware

**RETAINING RING** 

**BRACKET** 

Tank Truck Service & Sales, Inc Warren, Michigan 800-482-2678 www.tanktruckservice.com